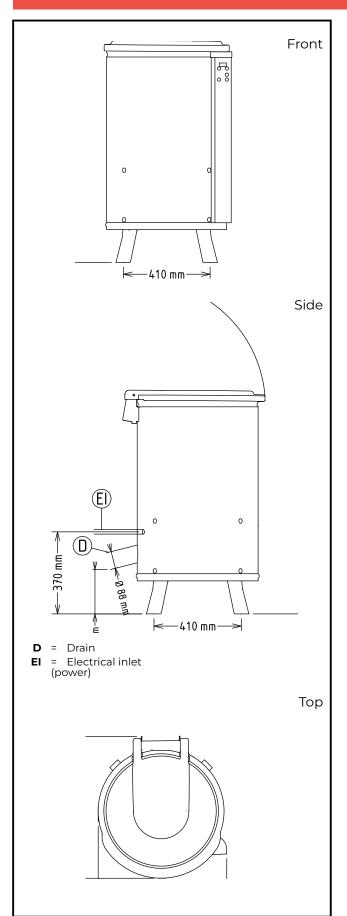

## Spin Dryers Vegetable Dryer, 10 Kg with resin basket

Electric Supply voltage: 220-240/380-415 V/3 ph/50 603651 (DELX65F5) Electrical power max.: 0.75 kW **Total Watts:** 0.75 kW Key Information: **Well Capacity:** 65 lt Usable well capacity: 65 lt Load per cycle - light vegetables: 18 UNITS OF LETTUCE Load per cycle - heavy vegetables: ISO 9001; ISO 14001 External dimensions, 578 mm Width: External dimensions, Depth: 639 mm External dimensions, 1005 mm **Height:** 